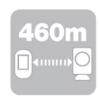

## **Technical data**

Volume settings 5 levels + off

DC Jack For main operation and charging

Batteries type 2 x AAA rechargeable cells

Low battery alert Yes
Out of range alert Yes
Indoor range 75m

Outdoor range 460m Warranty 3 years