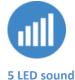

## Main features

Technology DECT Technology - Digital transmission providing superior

security and sound quality

Sound level indicators 5 levels (2 red / 3 green LED)

Belt chip on parent unit

Battery Rechargeable battery – included in the parent unit Volume control Increase or decrease the volume to suit your needs Power Light Indicates whether baby unit is switched on or off