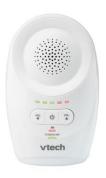

Parent unit

## Main features

Technology DECT Technology - Digital transmission providing superior

security and sound quality

Sound level indicators 5 levels (2 red / 3 green LED)

Belt chip on parent unit

Battery Rechargeable battery – included in the parent unit Volume control Increase or decrease the volume to suit your needs Power Light Indicates whether baby unit is switched on or off