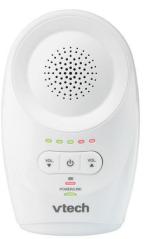

Parent unit

## Main features

Technology DECT Technology - Digital transmission providing superior

security and sound quality

Sound level indicators 5 levels (2 red / 3 green LED)

Belt chip on parent unit

Battery Rechargeable battery – included in the parent unit Volume control Increase or decrease the volume to suit your needs Power Light Indicates whether baby unit is switched on or off