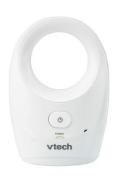

**Baby unit** 

**Extended-range** 

**Belt clip** 

indicator

Rechargeable battery