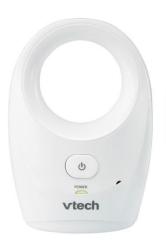

**Baby unit** 

## Main features

Technology DECT Technology - Digital transmission providing superior

security and sound quality

Sound level indicators 5 levels (2 red / 3 green LED)

Belt chip on parent unit

Battery Rechargeable battery – included in the parent unit Volume control Increase or decrease the volume to suit your needs Power Light Indicates whether baby unit is switched on or off