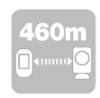

Digital Audio Display Baby Monitor DM1211

Comfort your baby with lullabies and night light.

Stay connected to your baby from another room or even from the yard. Up to 50% more range over the current line.

2 x AAA 400mAH NiMH rechargeable cells Batteries type

Low battery alert Yes Out of range alert Yes 5 levels Volume settings Indoor range 75m Outdoor range 460m Warranty 3 years