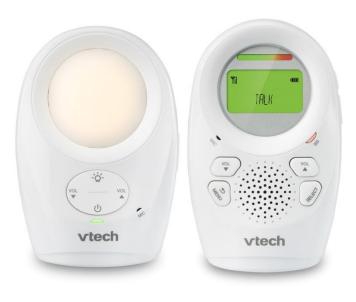

Digital Audio Display Baby Monitor DM1211

Comfort your baby with lullabies and night light.

Stay connected to your baby from another room or even from the yard. Up to 50% more range over the current line.

## Digital Audio Display Baby Monitor DM1211

## Main features

Sound level indicators

Baby unit

DECT Technology - Digital transmission providing superior Technology

> security and sound quality 5 levels (2 red/3 green LED)

5 melodies Lullabies

Display temperature of baby room Temperature indication 2 way talk back Talk back to baby with parent voice from parent unit

Night light

Belt chip on parent unit Belt chip

Rechargeable battery - included in the parent unit Battery increase or decrease the volume to suit your needs Volume control Indicates whether baby unit is switched on or off Power Light

## **Technical data**

Parent unit

Black & white display with icons & alphanumeric LCD display LCD backlit Green color backlit

Audio Detection level Setting with VOX: 5 levels

Temperature sensor

DC Jack For main operation and charging