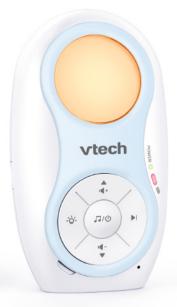

## Digital Audio Monitor with Dual Battery

DM1214

Soothing night light

Two-way, talk-back intercom

Temperature sensor

3-level sound indicator

Soothing lullabies

## **Features**

- DECT technology for secure connection and clear sound without interference
- Rechargeable battery on both parent unit and
- Ultra-low Radiation mode
- Feeding reminder

baby unit

Temperature sensor

- Two-way, talk-back intercom
- Soothing lullabies
- Night light on the baby unit
- 3-level sound indicator
- Volume control

- Backlit display on the parent unit
- Sound-alert on the parent unit
- Belt clip on the parent unit
- Pocket design
- Extended range Indoor range - up to 75m; Outdoor range - up to 460m