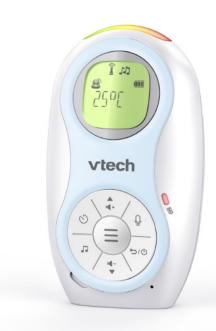

## Digital Audio Monitor with Dual Battery

DM1214

Soothing night light

Two-way, talk-back intercom

Temperature sensor

3-level sound indicator

Soothing lullabies

## **Features**

- DECT technology for secure connection and clear sound without interference
- Rechargeable battery on both parent unit and
- Ultra-low Radiation mode
- Feeding reminder

baby unit

Temperature sensor

- Two-way, talk-back intercom
- Soothing lullabies
- Night light on the baby unit
- 3-level sound indicator
- Volume control

- Backlit display on the parent unit
- Sound-alert on the parent unit
- Belt clip on the parent unit
- Pocket design
- Extended range Indoor range - up to 75m; Outdoor range - up to 460m