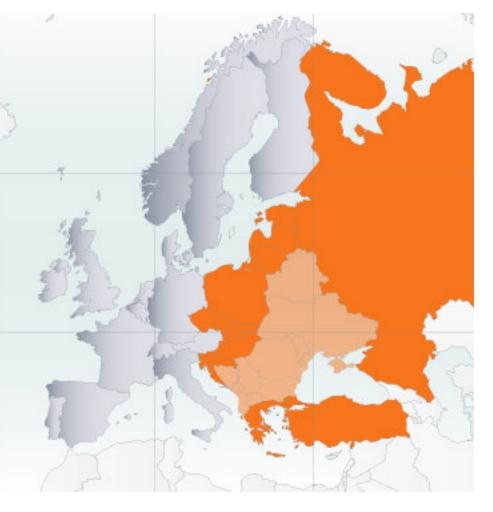

## Street Network

## Eastern Europe Roadmap

| Country                | 2008.01         | 2008.04         | EOY 2008        |
|------------------------|-----------------|-----------------|-----------------|
| Czech Republic         | 100             | 100             | 100             |
| Hungary                | 100             | 100             | 100             |
| Poland                 | 100             | 100             | 100             |
| Slovakia               | 100             | 100             | 100             |
| Croatia                | 43              | 43              | 43              |
| Estonia                | 71              | 71              | 100             |
| Greece                 | 53              | 54              | 71              |
| Latvia                 | 63              | 63              | 63              |
| Lithuania              | 100             | 100             | 100             |
| Russian<br>Federation  | 15              | 24              | 28              |
| Slovenia               | 48              | 48              | 66              |
| Turkey                 | 51              | 57              | 59              |
| Bulgaria               | 38<br>(2008.02) | 41              | 62              |
| Romania                | Connector       | Connector       | Connector       |
| Ukraine                | Connector       | 21<br>(2008.10) | 21              |
| Bosnia-<br>Herzegovina | Connector       | Connector       | Connector       |
| Serbia                 | Connector       | Connector       | 55<br>(2009.02) |
| Montenegro             | Connector       | Connector       | 50<br>(2009.02) |

 $\underline{Coverage} = \%$  of population covered on Street Network level

Copyright © 2008 Tele Atlas. All rights reserved.