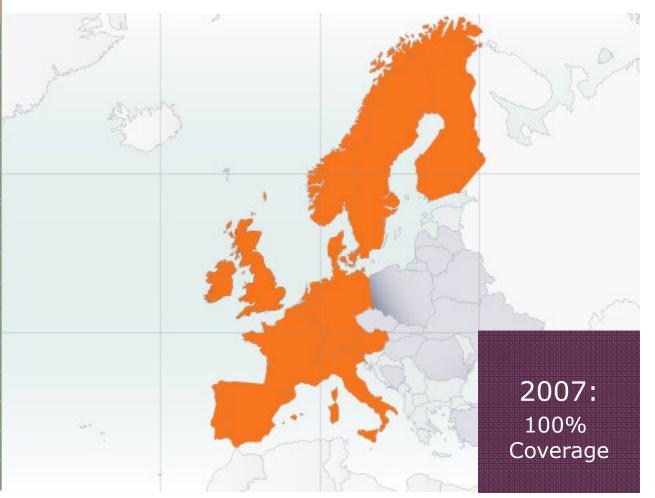

## Street Network Western Europe Roadmap

## Country

| Austria         |  |
|-----------------|--|
| Belgium         |  |
| Denmark         |  |
| Finland         |  |
| France          |  |
| Germany         |  |
| Great Britain   |  |
| Ireland         |  |
| Italy           |  |
| Luxembourg      |  |
| The Netherlands |  |
| Norway          |  |
| Portugal        |  |
| Spain           |  |
| Sweden          |  |
| Switzerland     |  |

**<u>Coverage</u>** = % of population covered on Street Network level

Copyright  $\ensuremath{\mathbb{C}}$  2008 Tele Atlas. All rights reserved.